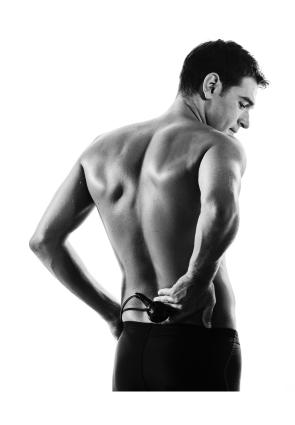

## STEIRERHOF SPECIAL MASSAGE

**DETOXING - STIMULATING - RECREATION** 

## STEIRERHOF SPECIAL MASSAGE

The three columns of the Steirerhof Special massage are:

## detox - stimulate - regenerate

The detoxification takes place through the use of bioenergetic vacuum drainage in conjunction with the active ingredients of bio-aromatics. The body is detoxified and hyperacidity is released from the tissue. Only then is the body ready to accept valuable substances again. Electro stimulation of the acupressure points rebalances the energy pathways, allowing the body to relax and reduce or even resolve pain. The result of the effective treatment concept is holistic. It causes the regeneration and activation of the body cells and the mental regeneration allows the inner balance to be reinstated. Duration of treatment approx 50 minutes Duration of treatment approx 80 minutes