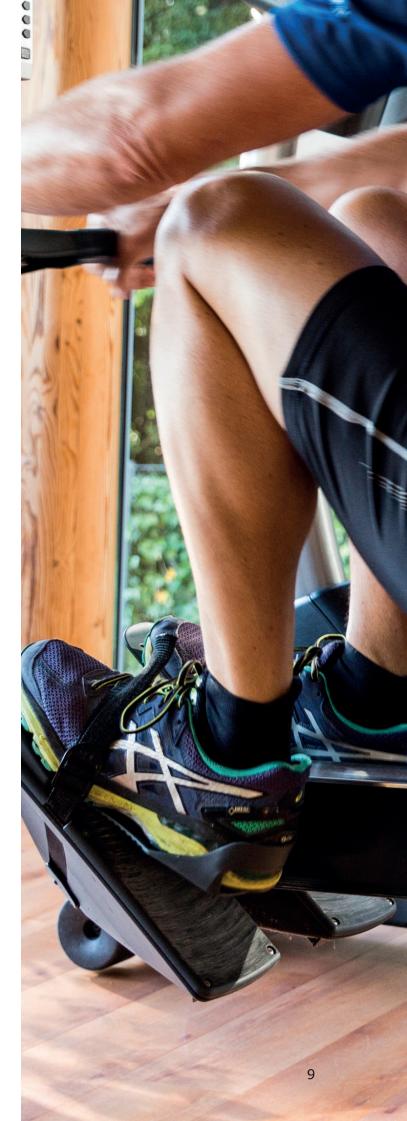

## **Movement Therapies**

## **PHYSIOTHERAPY**

Problems such as restriction or limitations of activity of the body that are detected in the physiotherapeutic examination can be improved in this particular unit.

Physiotherapy is particularly successful for orthopedic disorders, gynecological needs (pelvic floor gymnastics), lung dieseases (individually tailored respiratory exercises) and is used in conjunction with surgical interventions (oncology, sports therapy).

## **MUSCLE-FUNCTION TEST**

This exercise program is specially designed for training in the gym. This avoids incorrect and counterproductive practice on the equipment. Duration of treatment approx 50 minutes

## FITNESS FOR THE SPINE

This functional analysis shows the mobility of your spine, revealing any incorrect posture and function. Our therapists then create an individual gymnastics program based on the analysis: